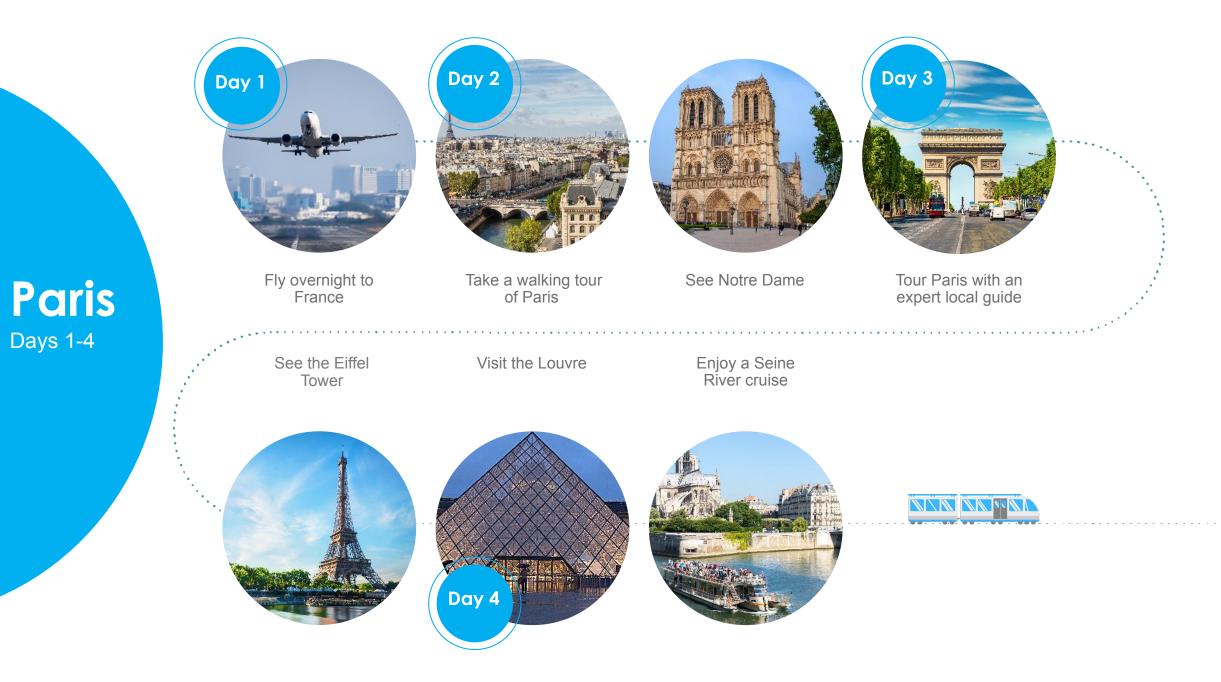

# France:

April 12th-20th 2025

Paris, Provence, French Riviera – 9 Days

# Paris and the Riviera

### What's included in our itinerary