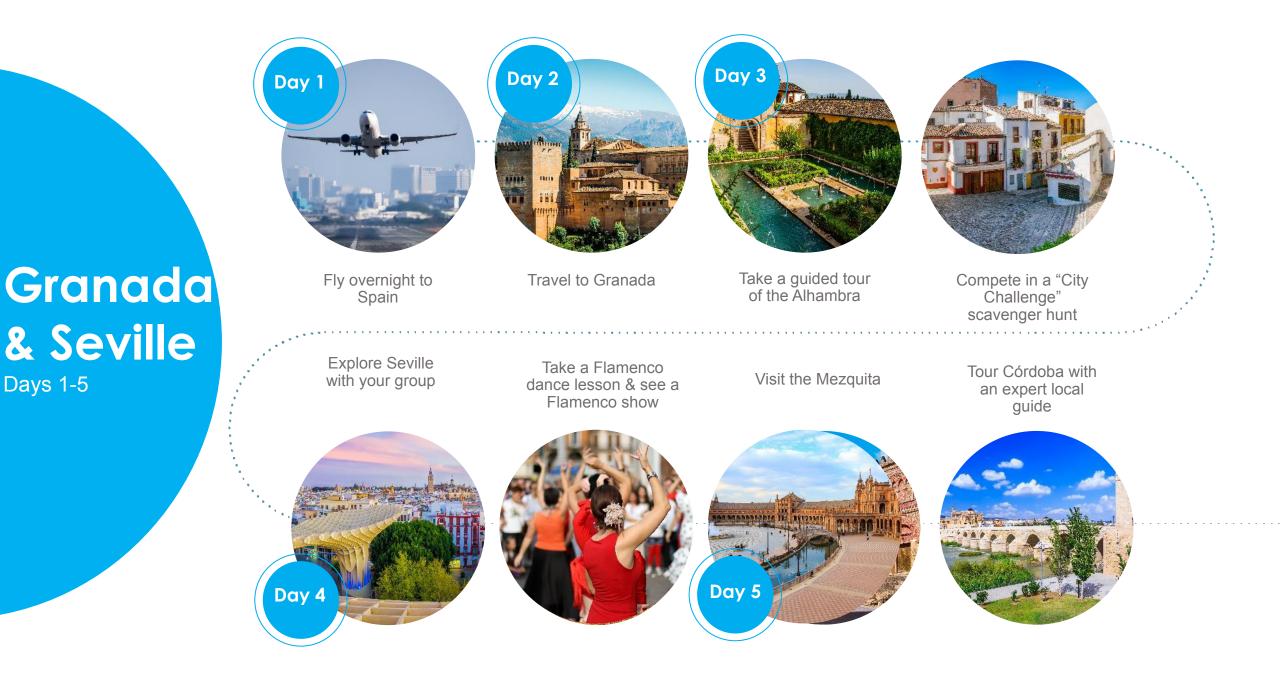

Granada, Seville, Madrid, Barcelona – 9 Days

# **Highlights of Spain**

### Wander through Cordoba's medeival Alcazar of the Christian Monarchs

### Behold the ice-capped mountains of Granada

### surrounding the Alhambra