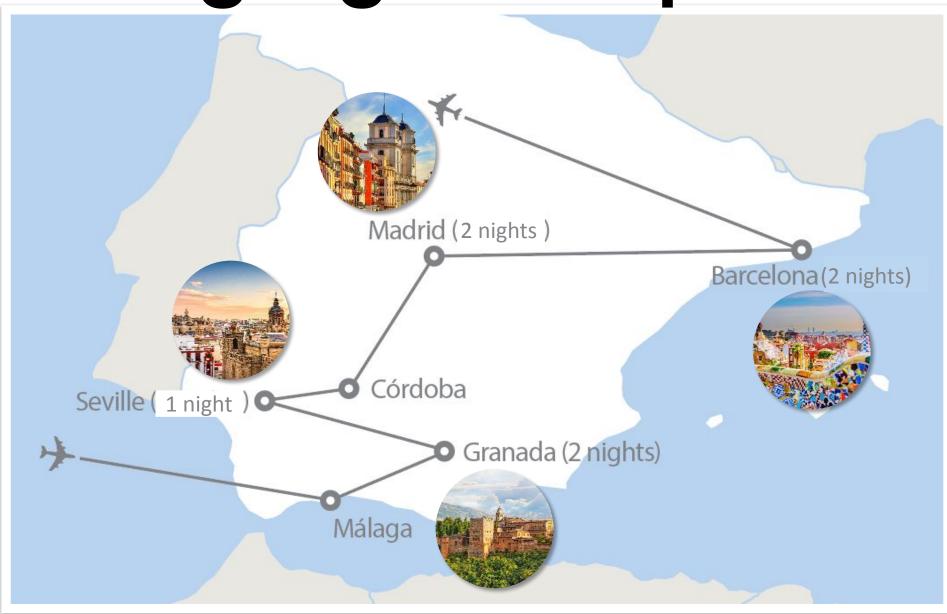

Granada, Seville, Madrid, Barcelona – 9 Days

# **Highlights of Spain**

### Wander through Cordoba's medeival Alcazar of the Christian Monarchs

### Behold the ice-capped mountains of Granada

### surrounding the Alhambra

### Visit the colorful work

The State

of Gaudí at Park Güell