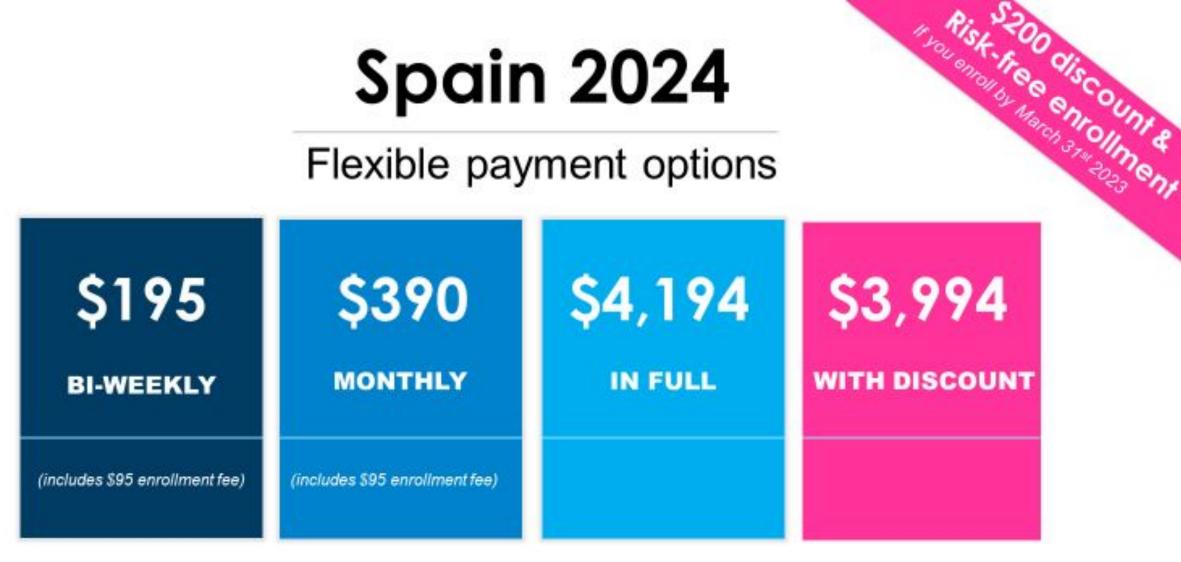

# Spain 2024

Flexible payment options

\*Manual payment options available: pay in larger, less frequent installments for a small fee (Manual payment options are not valid for the risk-free enrollment period)