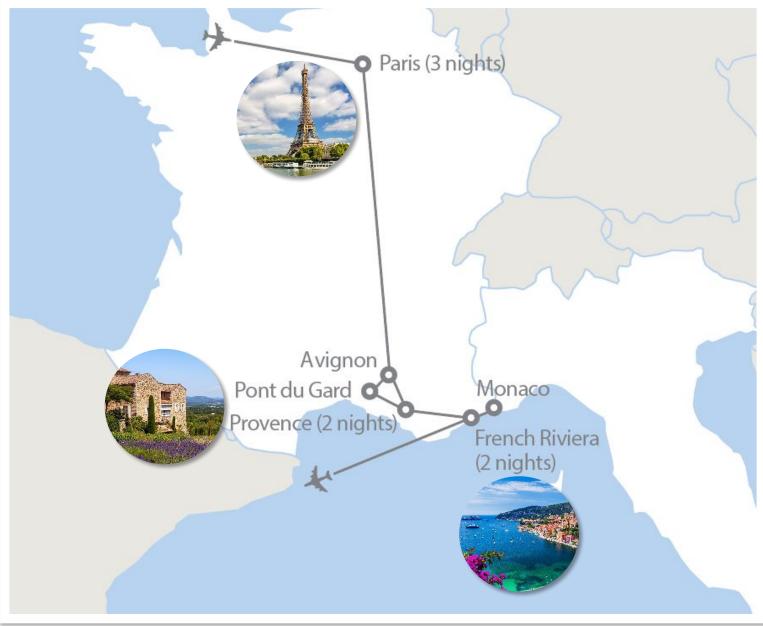

# France:

April 12th-20th 2025

Paris, Provence, French Riviera – 9 Days

# Paris and the Riviera

### See art from around the

### world at the Louvre

Provence & the French Riviera Days 5-9

### **Cool down on the Mediterranean**

### beaches of Nice

### And don't forget about the food