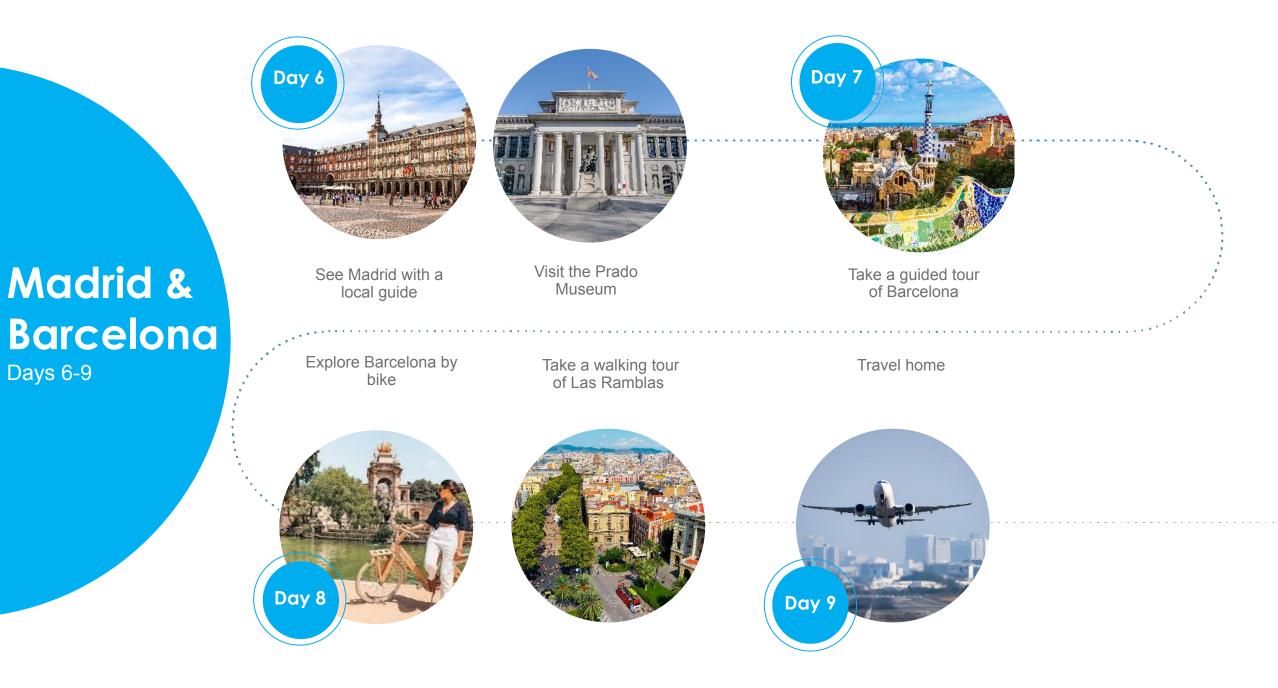

Granada, Seville, Madrid, Barcelona – 9 Days

### Visit the colorful work

The State

of Gaudí at Park Güell