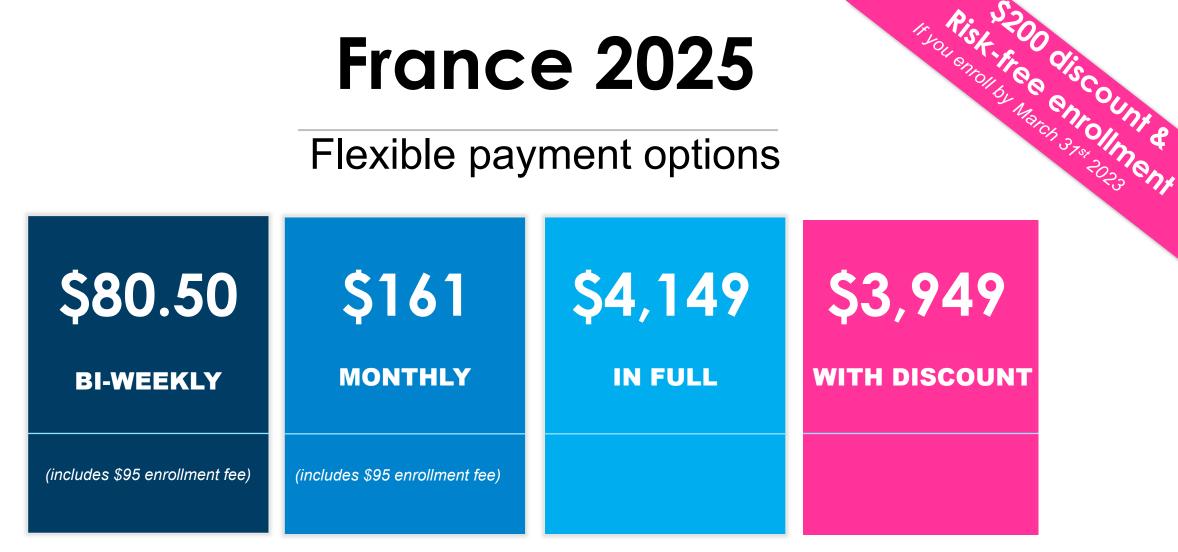

# **France 2025**

Flexible payment options

\*Manual payment options available: pay in larger, less frequent installments for a small fee (Manual payment options are not valid for the risk-free enrollment period)