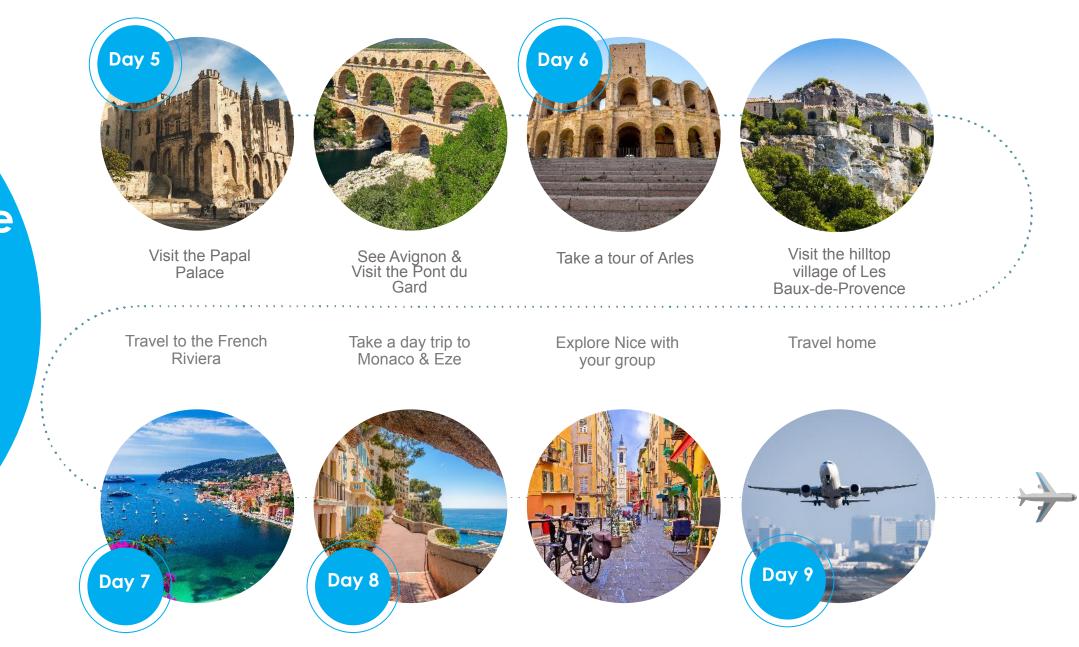

# France:

April 12th-20th 2025

Paris, Provence, French Riviera – 9 Days

### world at the Louvre

Provence & the French Riviera Days 5-9

### **Cool down on the Mediterranean**

### What's included in our itinerary